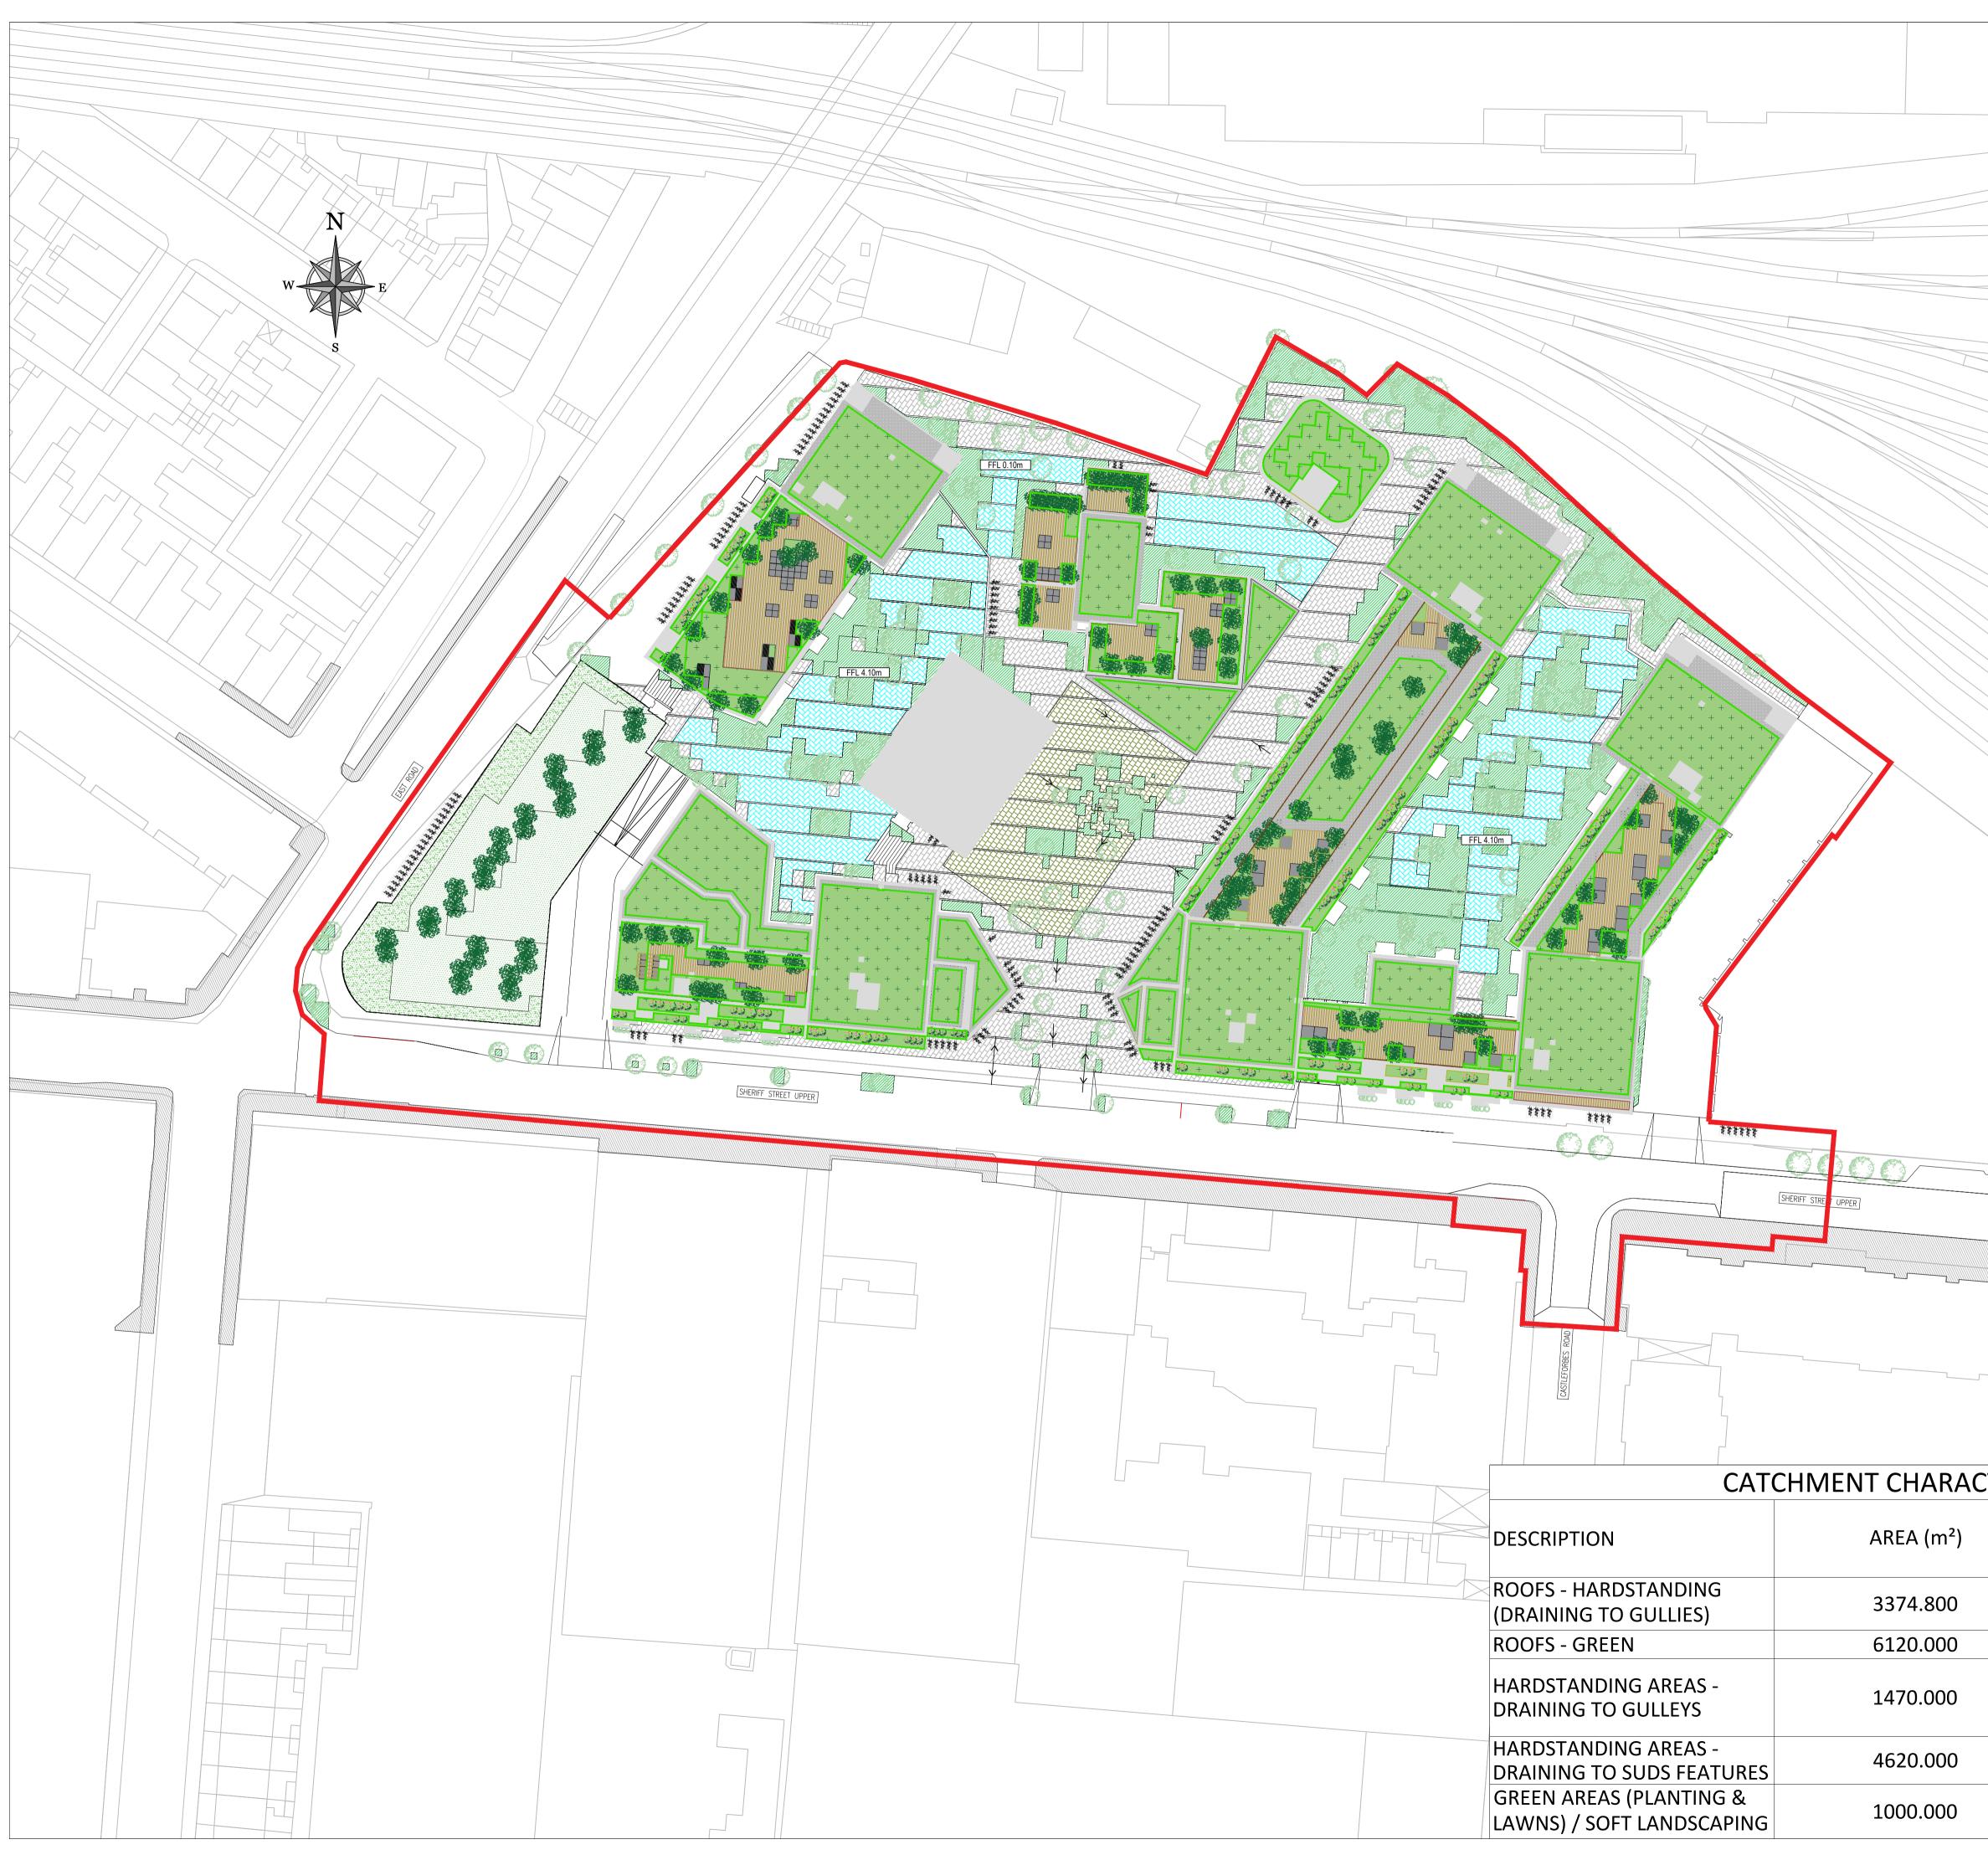

|              |       | CONSULTING EI                            | NGINEERS. NO I                  | IG IS RESERVED B<br>PART SHALL BE RE                                                                                                                                                                                                                                                 | PRODUCED C                                                |
|--------------|-------|------------------------------------------|---------------------------------|--------------------------------------------------------------------------------------------------------------------------------------------------------------------------------------------------------------------------------------------------------------------------------------|-----------------------------------------------------------|
|              |       | H                                        |                                 | WRITTEN PERMIS<br>DRIGINAL                                                                                                                                                                                                                                                           | 50mm                                                      |
|              |       |                                          |                                 | <ul> <li>SITE BOUNDARY</li> <li>PROPOSED LANE<br/>GROUND LEVEL</li> <li>PERMEABLE PAV<br/>LEVEL</li> <li>GRASSCRETE PA<br/>GROUND LEVEL</li> <li>HARD-STANDING<br/>GROUND LEVEL</li> <li>GREEN ROOF</li> <li>DRAINAGE GRAVE</li> <li>DECKING ON RC</li> <li>HARD ROOF SUF</li> </ul> | ING – GROUNE<br>VING –<br>PAVING –<br>EL ON ROOF<br>RFACE |
|              |       | rev date                                 | A - Appro                       | oved with comments                                                                                                                                                                                                                                                                   | BS N<br>by cf                                             |
|              |       | suitability<br>S2 - INFORMA              |                                 | issue purpose                                                                                                                                                                                                                                                                        | INING                                                     |
| TERISTICS    |       | TH                                       | DBFL<br>Civil, St               | Consulting E                                                                                                                                                                                                                                                                         | ation Engineerir                                          |
| REDUCTION FA | ACTOR | CORK OFFICE: Phoe<br>PHONE +353 (0) 21 2 | nix House, Monahan Ro<br>024538 | nd Quay, Dublin 7, Ireland.<br>ad, Cork.<br>1-2 O' Connell Street, Wate                                                                                                                                                                                                              | www.dbfl<br>rford, Ireland.                               |
| 5%           |       | project ref.                             | 500                             | ,                                                                                                                                                                                                                                                                                    |                                                           |
|              |       | CASTLE                                   | FORBES DE                       | EVELOPMENT                                                                                                                                                                                                                                                                           |                                                           |
| 30%          |       | drawing title                            |                                 |                                                                                                                                                                                                                                                                                      |                                                           |
| 10%          |       | SUDS S                                   | TRATEGY                         |                                                                                                                                                                                                                                                                                      |                                                           |
| 20%          |       | GLENVE                                   | EAGH                            |                                                                                                                                                                                                                                                                                      |                                                           |
|              |       | designed by<br>NJF                       | author<br>BS                    | scale<br>1:500                                                                                                                                                                                                                                                                       | sheet size<br>A1                                          |
| 100%         |       | drawing no.                              |                                 | 180159-3103                                                                                                                                                                                                                                                                          | revision<br>P01                                           |